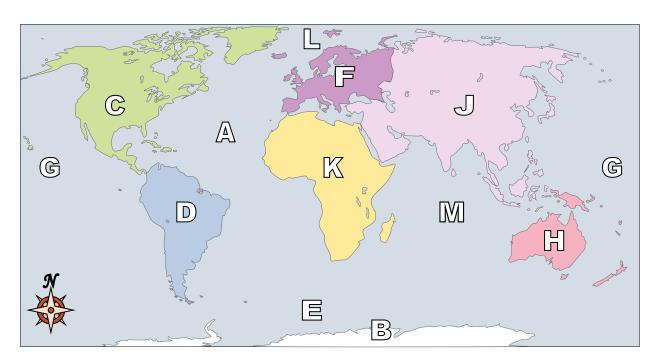

- 1) North America\_\_\_\_\_
- 2) South America
- 3) Europe
- **4)** Asia
- 5) Africa
- **6)** Australia
- 7) Antarctica

- 8) Pacific Ocean
- 9) Atlantic Ocean
- 10) Indian Ocean
- 11) Arctic Ocean
- 12) Southern Ocean\_\_\_\_\_
- 13) Which ocean touches Africa's western border?
  - A. Arctic Ocean
- C. Indian Ocean
- B. Atlantic Ocean
- D. Pacific Ocean
- 14) Which ocean touches South America's eastern border?
  - A. Arctic Ocean
- C. Pacific Ocean
- B. Atlantic Ocean
- D. Indian Ocean
- 15) Which ocean touches Africa's eastern border?
  - A. Atlantic Ocean
- C. Pacific Ocean
- B. Indian Ocean
- D. Arctic Ocean
- **16)** Which continent is touching Asia's western border?
  - A. South America
- C. Africa

B. Australia

- D. North America
- 17) Which continent is not touching any other continents?
  - A. South America
- C. Australia
- B. Asia

D. North America

11.

14.

15.

17.

1-10 | 94 | 88 | 82 | 76 | 71 | 65 | 59 | 53 | 47 | 41 | 11-17 | 35 | 29 | 24 | 18 | 12 | 6 | 0 |

- 1) North America
- 2) South America
- 3) Europe
- J 4) Asia
- K 5) Africa Η
- 6) Australia
- 7) Antarctica

- 8) Pacific Ocean G
- 9) Atlantic Ocean A
- 10) Indian Ocean M
- 11) Arctic Ocean L
- **12)** Southern Ocean
- 13) Which ocean touches Africa's western border?

В

D

- A. Arctic Ocean
- C. Indian Ocean
- B. Atlantic Ocean
- D. Pacific Ocean
- **14)** Which ocean touches South America's eastern border?
  - A. Arctic Ocean
- C. Pacific Ocean
- B. Atlantic Ocean
- D. Indian Ocean
- 15) Which ocean touches Africa's eastern border?
  - A. Atlantic Ocean
- C. Pacific Ocean
- B. Indian Ocean
- D. Arctic Ocean
- **16)** Which continent is touching Asia's western border?
  - A. South America
- C. Africa

B. Australia

- D. North America
- 17) Which continent is not touching any other continents?
  - A. South America
- C. Australia

B. Asia

D. North America

82 | 76 | 71 65 | 59 | 53 | 47 | 41 11-17 35 29 24 18 12