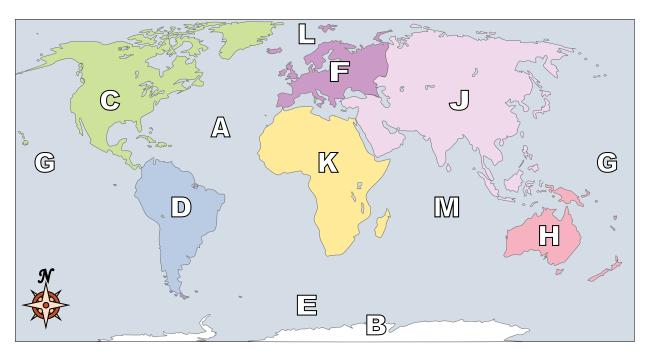

- 1) North America\_\_\_\_\_
- 2) South America
- 3) Europe
- **4)** Asia
- 5) Africa
- **6)** Australia
- 7) Antarctica

- 8) Pacific Ocean
- 9) Atlantic Ocean
- 10) Indian Ocean
- 11) Arctic Ocean
- 12) Southern Ocean\_\_\_\_\_
- 13) Which ocean touches Africa's western border?
  - A. Arctic Ocean
- C. Indian Ocean
- B. Atlantic Ocean
- D. Pacific Ocean
- 14) Which ocean touches South America's eastern border?
  - A. Arctic Ocean
- C. Pacific Ocean
- B. Atlantic Ocean
- D. Indian Ocean
- 15) Which ocean touches Africa's eastern border?
  - A. Atlantic Ocean
- C. Pacific Ocean
- B. Indian Ocean
- D. Arctic Ocean
- **16)** Which continent is touching Asia's western border?
  - A. South America
- C. Africa

B. Australia

- D. North America
- 17) Which continent is not touching any other continents?
  - A. South America
- C. Australia
- B. Asia

D. North America

11.

14.

15.

17.

1-10 | 94 | 88 | 82 | 76 | 71 | 65 | 59 | 53 | 47 | 41 | 11-17 | 35 | 29 | 24 | 18 | 12 | 6 | 0 |

- 1) North America
- 2) South America
- 3) Europe
- J 4) Asia
- K 5) Africa Η
- 6) Australia
- 7) Antarctica

- 8) Pacific Ocean G
- 9) Atlantic Ocean A
- 10) Indian Ocean M
- 11) Arctic Ocean L
- **12)** Southern Ocean
- 13) Which ocean touches Africa's western border?

В

D

- A. Arctic Ocean
- C. Indian Ocean
- B. Atlantic Ocean
- D. Pacific Ocean
- **14)** Which ocean touches South America's eastern border?
  - A. Arctic Ocean
- C. Pacific Ocean
- B. Atlantic Ocean
- D. Indian Ocean
- 15) Which ocean touches Africa's eastern border?
  - A. Atlantic Ocean
- C. Pacific Ocean
- B. Indian Ocean
- D. Arctic Ocean
- **16)** Which continent is touching Asia's western border?
  - A. South America
- C. Africa

B. Australia

- D. North America
- 17) Which continent is not touching any other continents?
  - A. South America
- C. Australia

B. Asia

D. North America

82 | 76 | 71 65 | 59 | 53 | 47 | 41 11-17 35 29 24 18 12